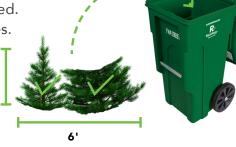

#### TREE RECYCLING

Trees must be cut into sections no greater than three feet and placed inside the green organics cart with the lid closed. All ornaments and lights must be removed.

No flocked trees.

3'