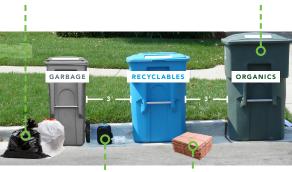

# **Organics**

Landfill

PLASTIC BOTTLES, TUBS, **AND JUGS** 

**GLASS** 

PAPER AND CARDBOARD

**METAL** 

**UNCOATED SOILED PAPER** 

YARD WASTE

SINGLE-USE PLASTIC

PPE

PACKAGING FOAM AND POLYSTYRENE

**DIAPERS AND PET WASTE** 

**OLEANDERS AND PALM FRONDS** 

## **O** UNACCEPTED ITEMS

- No Plastic Bags
- No Food
- No Hazardous or Electronic Waste
- No Single-Use Plastic
- No PPE
- No Medical Waste

## O UNACCEPTED ITEMS

- No Compostable Plastics
- No Oleanders or Palm Fronds
- No Recyclables
- No Single-Use Plastic
- No PPE
- No Medical Waste

### **O** UNACCEPTED ITEMS

- No Food
- No Recyclables
- No Hazardous or Electronic Waste
- No Medical Waste