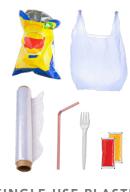

SINGLE-USE PLASTIC

PPE

PACKAGING FOAM AND POLYSTYRENE

**DIAPERS AND PET WASTE** 

**OLEANDERS AND PALM FRONDS** 

## **O** UNACCEPTED ITEMS

- No Plastic Bags
- No Food
- No Hazardous or Electronic Waste
- No Single-Use Plastic
- No PPE
- No Medical Waste

## O UNACCEPTED ITEMS

- No Compostable Plastics
- No Oleanders or Palm Fronds
- No Recyclables
- No Single-Use Plastic
- No PPE
- No Medical Waste