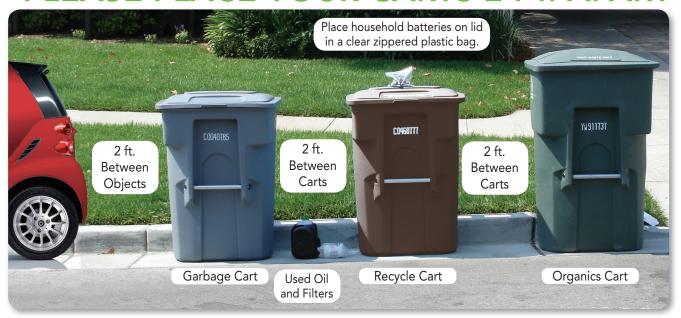

## PLEASE PLACE YOUR CARTS 2 FT. APART

## OBSTACLES: Place carts at least 2 ft. from obstacles such as basketball hoops and vehicles.

Your garbage, recycle, and organics carts are collected by an automated truck. This means a mechanical arm retrieves, empties, and sets the cart down in the street without the driver leaving the truck. This efficient collection system works best when all of the containers are at least 2 ft. apart.