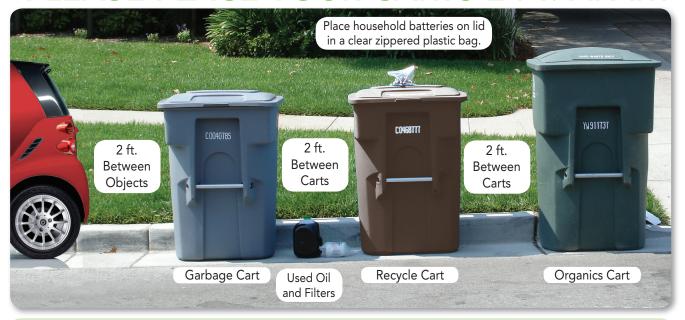

## PLEASE PLACE YOUR CARTS 2 FT. APART

## OBSTACLES: Place carts at least 2 ft. from obstacles such as basketball hoops and vehicles.

Your garbage, recycle, and organics carts are collected by an automated truck. This means a mechanical arm retrieves, empties, and sets the cart down in the street without the driver leaving the truck. This efficient collection system works best when all of the containers are at least 2 ft. apart.